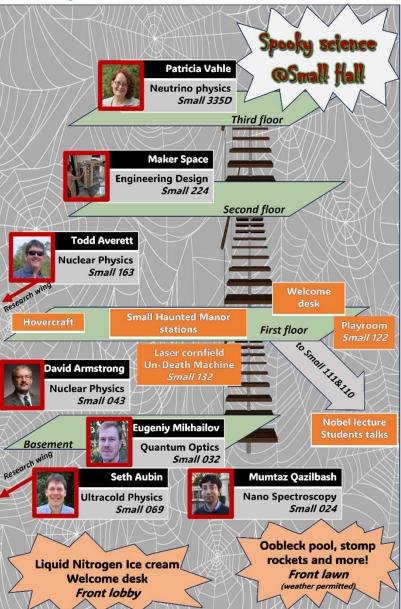

## Event schedule October 21, 2023, 10am-3pm William&Mary Physics Department

|                                                                                                                                                                                                 |                                       | filland larg t                               |  |
|-------------------------------------------------------------------------------------------------------------------------------------------------------------------------------------------------|---------------------------------------|----------------------------------------------|--|
| Activity/Event A                                                                                                                                                                                | Time                                  | Location                                     |  |
| Welcome desk<br>Quantum Personalities quiz<br>Small Haunted Manor quest and prizes                                                                                                              | 10am-3pm                              | Small Hall Main Lobby                        |  |
| Liquid Nitrogen Witch's brew ice cream                                                                                                                                                          | 10am-3pm                              | Small Hall Main Lobby                        |  |
| Addam's Family Play Room<br>(ages from 0 to 99 are welcome)                                                                                                                                     | 10am-3pm                              | Small Hall, Room 122                         |  |
| Interactive Demo Shows                                                                                                                                                                          | 10:30, 11:30am,<br>12:30, 1:30,2:30pm | Small Hall 110                               |  |
| Makerspace Open House                                                                                                                                                                           | 11am-2pm                              | Small Hall, Room 224                         |  |
| Small Hall Science Tour                                                                                                                                                                         | 11am-1pm                              | Small Hall (see map)                         |  |
| Nobel-inspired public lecture<br>XXX by Cristiano Fanelli                                                                                                                                       | 12-12:30pm                            | Small Hall, Room 111                         |  |
| Undergraduate Research<br>Lightning Talks Competition                                                                                                                                           | 1-2pm                                 | Small Hall, Room 111                         |  |
| Laser Un-Death Machine<br>Laser Cornfield                                                                                                                                                       | 10am-3pm                              | Small Hall, Room 132                         |  |
| Haunted Manor Stations<br>Frankenstein Lab Microwave<br>Bubble, bubble, toil & trouble<br>Witch's Broom Hovercraft<br>Math Club+CAMS Club Paranormal Distribution<br>Egg-toplasm drop challenge | 10am-3pm                              | Small Hall, First Floor<br>Corridor          |  |
| Ghost Busters Archery<br>Creepy crowlers robots                                                                                                                                                 | 40                                    |                                              |  |
| Outdoor PhysicsQuest Stations<br>Boo-blek Pool<br>Bubble, bubble, toil & trouble bubbles<br>Fright Flight Stomp Rockets<br>Liquid Nitrogen Monster Smash                                        | 10am-3pm                              | Small Hall Front Lawn<br>(weather permitted) |  |
| NOBCCHE Chemistry Wizardry                                                                                                                                                                      |                                       |                                              |  |